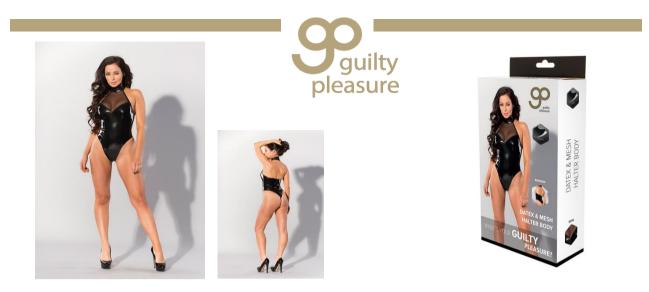

# **GP DATEX & MESH HALTER BODY**

Tight and shiny, sexy but comfortable and stretchy, that is Datex. It is the perfect material for a body like this, showing your curves, bare shoulders and back, and making your legs look long. It has a string cut, and a sophisticated mesh panel that is attached to the Datex collar. The body closes with a button in the neck and a zipper at the back side.

Datex is a revolutionary material made of natural rubber latex, printed on an elastic knitted fabric. The result is a very stretchable material with the looks and touch of latex on the outside and the softness and comfort of the stretchy fabric on the inside.

Datex is comfortable to wear, it has that exciting look of latex, but not the disadvantage of being sticky and sweaty. It is easy to put on or take off without any additional dressing aids or conditioners. Datex provides great comfort, softness and flexibility, and at the same time the fetish look and touch that make latex so unique and appreciated.