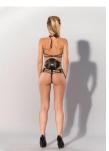

## **GP WET LOOK OPEN CUP BRA SET**

This wetlook open cup bra set from the Guilty Pleasure Wetlook collection is a 3 piece set, consisting of a cupless bra, a string and a waist cincher. The wetlook material is elastic. The bra is underwired, closes at the back with a clip, and in the neck with tie strings. The 3 straps above the cups of the bra reappear in the G-string. The waist cincher even has 10 straps on each side of the middle panel, crossing each other. It is closed with a firm zipper. Do you dare to wear this exposing set?