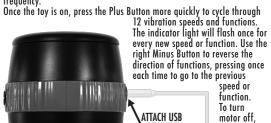

## INSTRUCTIONS FOR USE

This toy has a convenient 2-button control at its center line.
To turn motor on, press the left Plus Button for at least 2 seconds. The blue indicator light will turn on and vibration will begin at its lowest

1111

press the Minus Button for at least 2 seconds.

USB RECHARGEABLE