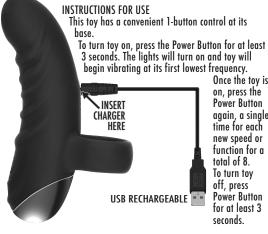

Once the toy is on, press the Power Button again, a single time for each new speed or function for a total of 8. To turn toy off, press Power Button for at least 3 seconds.